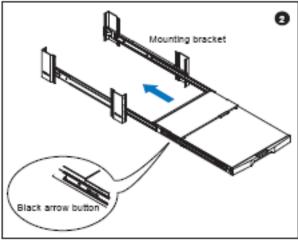

#### How to install "One Man" installation slides

- Pick up the LCD keyboard drawer.
- Insert the LCD keyboard drawer into the mounting bracket.
- Pull and hold the left & right black arrow buttons on the rails.
- Return the LCD keyboard drawer to park position.